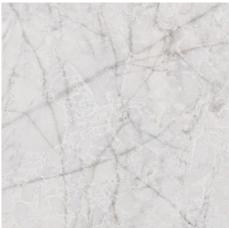

### 120x120 / 48"x48"

ATLANTIS BLUE PUL. RECT. G.192 | Porcelain tiles | Polished | Neutral Body Rectified.

**ATLANTIS WHITE PUL. RECT.** G.192 | Porcelain tiles | Polished | Neutral Body Rectified.

ATLANTIS GREY PUL. RECT. G.192 | Porcelain tiles | Polished | Neutral Body Rectified.

### 60x120 / 24"x48"

**ATLANTIS WHITE PUL. RECT.** G.177 | Porcelain tiles | Polished | Neutral Body Rectified.

**ATLANTIS GREY PUL. RECT.** G.177 | Porcelain tiles | Polished | Neutral Body Rectified.

**ATLANTIS BLUE PUL. RECT.** G.177 | Porcelain tiles | Polished | Neutral Body Rectified.