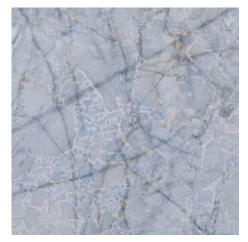

### 120x120 / 48"x48"

ATLANTIS BLUE PUL. RECT. G.192 | Porcelain tiles | Polished | Neutral Body Rectified.

**ATLANTIS WHITE PUL. RECT.** G.192 | Porcelain tiles | Polished | Neutral Body Rectified.

ATLANTIS GREY PUL. RECT. G.192 | Porcelain tiles | Polished | Neutral Body Rectified.

### 60x120 / 24"x48"

**ATLANTIS WHITE PUL. RECT.** G.177 | Porcelain tiles | Polished | Neutral Body Rectified.

**ATLANTIS GREY PUL. RECT.** G.177 | Porcelain tiles | Polished | Neutral Body Rectified.

**ATLANTIS BLUE PUL. RECT.** G.177 | Porcelain tiles | Polished | Neutral Body Rectified.