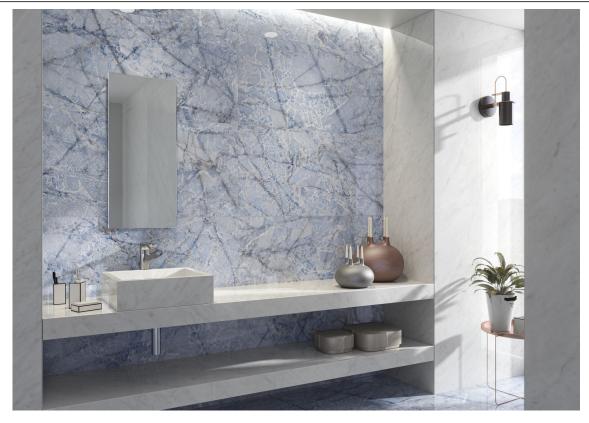

### 120x120 / 48"x48"

ATLANTIS BLUE PUL. RECT. G.192 | Porcelain tiles | Polished | Neutral Body Rectified.

**ATLANTIS WHITE PUL. RECT.** G.192 | Porcelain tiles | Polished | Neutral Body Rectified.

ATLANTIS GREY PUL. RECT. G.192 | Porcelain tiles | Polished | Neutral Body Rectified.

### 60x120 / 24"x48"

**ATLANTIS WHITE PUL. RECT.** G.177 | Porcelain tiles | Polished | Neutral Body Rectified.

**ATLANTIS GREY PUL. RECT.** G.177 | Porcelain tiles | Polished | Neutral Body Rectified.

**ATLANTIS BLUE PUL. RECT.** G.177 | Porcelain tiles | Polished | Neutral Body Rectified.

## Gallery

The results shown represent an indicative approximation. This document does not constitute a contractual relationship. To place orders or check product availability, please contact the company.