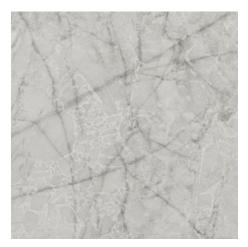

### 120x120 / 48"x48"

ATLANTIS BLUE PUL. RECT. G.192 | Porcelain tiles | Polished | Neutral Body Rectified.

**ATLANTIS WHITE PUL. RECT.** G.192 | Porcelain tiles | Polished | Neutral Body Rectified.

ATLANTIS GREY PUL. RECT. G.192 | Porcelain tiles | Polished | Neutral Body Rectified.

### 60x120 / 24"x48"

**ATLANTIS WHITE PUL. RECT.** G.177 | Porcelain tiles | Polished | Neutral Body Rectified.

**ATLANTIS GREY PUL. RECT.** G.177 | Porcelain tiles | Polished | Neutral Body Rectified.

**ATLANTIS BLUE PUL. RECT.** G.177 | Porcelain tiles | Polished | Neutral Body Rectified.