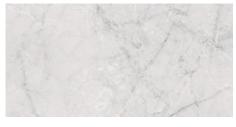

### 120x120 / 48"x48"

ATLANTIS BLUE PUL. RECT. G.192 | Porcelain tiles | Polished | Neutral Body Rectified.

**ATLANTIS WHITE PUL. RECT.** G.192 | Porcelain tiles | Polished | Neutral Body Rectified.

ATLANTIS GREY PUL. RECT. G.192 | Porcelain tiles | Polished | Neutral Body Rectified.