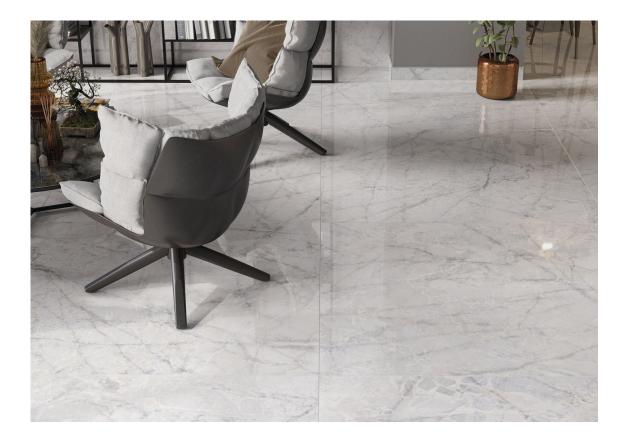

### 120x120 / 48"x48"

ATLANTIS BLUE PUL. RECT. G.192 | Porcelain tiles | Polished | Neutral Body Rectified.

**ATLANTIS WHITE PUL. RECT.** G.192 | Porcelain tiles | Polished | Neutral Body Rectified.

ATLANTIS GREY PUL. RECT. G.192 | Porcelain tiles | Polished | Neutral Body Rectified.

### 60x120 / 24"x48"

**ATLANTIS WHITE PUL. RECT.** G.177 | Porcelain tiles | Polished | Neutral Body Rectified.

**ATLANTIS GREY PUL. RECT.** G.177 | Porcelain tiles | Polished | Neutral Body Rectified.

**ATLANTIS BLUE PUL. RECT.** G.177 | Porcelain tiles | Polished | Neutral Body Rectified.

## Gallery

The results shown represent an indicative approximation. This document does not constitute a contractual relationship. To place orders or check product availability, please contact the company.