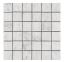

### MOSAICO ATLANTIS WHITE PUL. RECT.

SP.2037 | Porcelain tiles | Polished | Neutral Body Rectified.

MOSAICO ATLANTIS GREY PUL. RECT.

SP.2037 | Porcelain tiles | Polished | Neutral Body Rectified.

MOSAICO ATLANTIS BLUE PUL. RECT. SP.2037 | Porcelain tiles | Polished | Neutral Body Rectified.