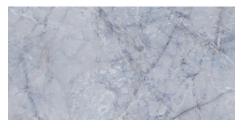

### 60x120 / 24"x48"

**ATLANTIS WHITE PUL. RECT.** G.177 | Porcelain tiles | Polished | Neutral Body Rectified.

**ATLANTIS GREY PUL. RECT.** G.177 | Porcelain tiles | Polished | Neutral Body Rectified.

**ATLANTIS BLUE PUL. RECT.** G.177 | Porcelain tiles | Polished | Neutral Body Rectified.