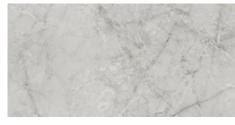

### 60x120 / 24"x48"

**ATLANTIS WHITE PUL. RECT.** G.177 | Porcelain tiles | Polished | Neutral Body Rectified.

**ATLANTIS GREY PUL. RECT.** G.177 | Porcelain tiles | Polished | Neutral Body Rectified.

**ATLANTIS BLUE PUL. RECT.** G.177 | Porcelain tiles | Polished | Neutral Body Rectified.