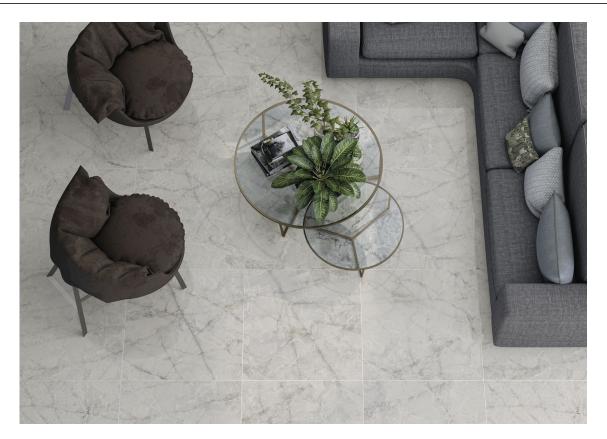

### 120x120 / 48"x48"

ATLANTIS BLUE PUL. RECT. G.192 | Porcelain tiles | Polished | Neutral Body Rectified.

**ATLANTIS WHITE PUL. RECT.** G.192 | Porcelain tiles | Polished | Neutral Body Rectified.

ATLANTIS GREY PUL. RECT. G.192 | Porcelain tiles | Polished | Neutral Body Rectified.

### 60x120 / 24"x48"

**ATLANTIS WHITE PUL. RECT.** G.177 | Porcelain tiles | Polished | Neutral Body Rectified.

**ATLANTIS GREY PUL. RECT.** G.177 | Porcelain tiles | Polished | Neutral Body Rectified.

**ATLANTIS BLUE PUL. RECT.** G.177 | Porcelain tiles | Polished | Neutral Body Rectified.

## Gallery

The results shown represent an indicative approximation. This document does not constitute a contractual relationship. To place orders or check product availability, please contact the company.