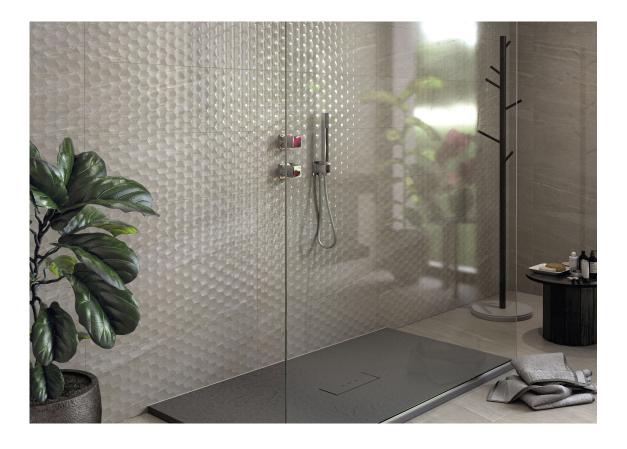

#### 26,3x27,4/

HEXAGONO CALEDONIA CREAM PUL. RECT.
SP.2053 | Porcelain tiles | Polished | Neutral Body

SP.2053 | Porcelain tiles | Polished | Neutral Body Rectified.

HEXAGONO CALEDONIA PEARL PUL. RECT.

SP.2053 | Porcelain tiles | Polished | Neutral Body Rectified.

**HEXAGONO CALEDONIA TAUPE PUL RECT** 

SP.2053 | Porcelain tiles | Polished | Neutral Body Rectified.

HEXAGONO CALEDONIA WHITE PUL. RECT.

SP.2053 | Porcelain tiles | Polished | Neutral Body Rectified.

HEXAGONO CALEDONIA WHITE BR. RECT.