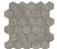

#### 30x30 / 12"x12"

MOSAICO CALEDONIA WHITE PUL. RECT. SP.2037 | Porcelain tiles | Polished | Neutral Body Rectified.

MOSAICO CALEDONIA PEARL PUL. RECT. SP.2037 | Porcelain tiles | Polished | Neutral Body Rectified.

MOSAICO CALEDONIA CREAM PUL. RECT. SP.2037 | Porcelain tiles | Polished | Neutral Body Rectified.

MOSAICO CALEDONIA TAUPE PUL. RECT. SP.2037 | Porcelain tiles | Polished | Neutral Body Rectified.

MOSAICO CALEDONIA WHITE BR. RECT. SP.2037 | Porcelain tiles | GLOSSY | Neutral Body Rectified.

MOSAICO CALEDONIA PEARL BR. RECT. SP.2037 | Porcelain tiles | GLOSSY | Neutral Body Rectified.

MOSAICO CALEDONIA CREAM BR. RECT. SP.2037 | Porcelain tiles | GLOSSY | Neutral Body Rectified.

MOSAICO CALEDONIA TAUPE BR. RECT. SP.2037 | Porcelain tiles | GLOSSY | Neutral Body Rectified.