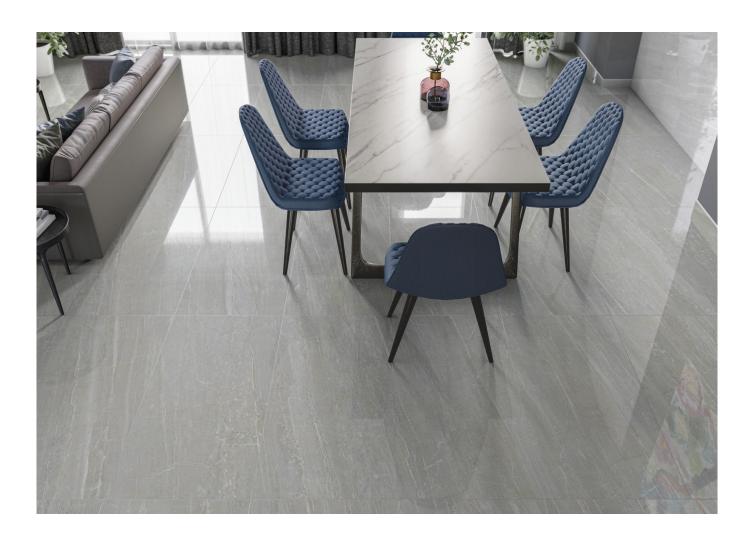

# Series Caledonia

75x150 / 30"x60" 75x75 / 30"x30" 60x120 / 24"x48" 60x120 XS / 24"x48" 60x60 / 24"x24" 60x60 XS / 24"x24" 45x45 / 18"x18" 30x90 / 12"x36"

### 75x150 / 30"x60"

**CALEDONIA CREAM PUL. RECT.**G.200 | Porcelain tiles | Polished | Neutral Body Rectified.

**CALEDONIA PEARL PUL. RECT.**G.200 | Porcelain tiles | Polished | Neutral Body Rectified.

**CALEDONIA TAUPE PUL. RECT.**G.200 | Porcelain tiles | Polished | Neutral Body Rectified.

**CALEDONIA WHITE PUL. RECT.**G.200 | Porcelain tiles | Polished | Neutral Body Rectified.