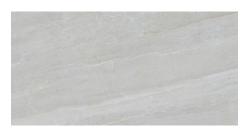

#### 60x60 / 24"x24"

**CALEDONIA PEARL PUL. RECT.**G.171 | Porcelain tiles | Polished | Neutral Body Rectified.

**CALEDONIA WHITE PUL. RECT.**G.171 | Porcelain tiles | Polished | Neutral Body Rectified.

**CALEDONIA CREAM PUL. RECT.**G.171 | Porcelain tiles | Polished | Neutral Body Rectified.

**CALEDONIA TAUPE PUL. RECT.**G.171 | Porcelain tiles | Polished | Neutral Body Rectified.

**CALEDONIA WHITE BR**G.109 | Porcelain tiles | GLOSSY | Neutral Body