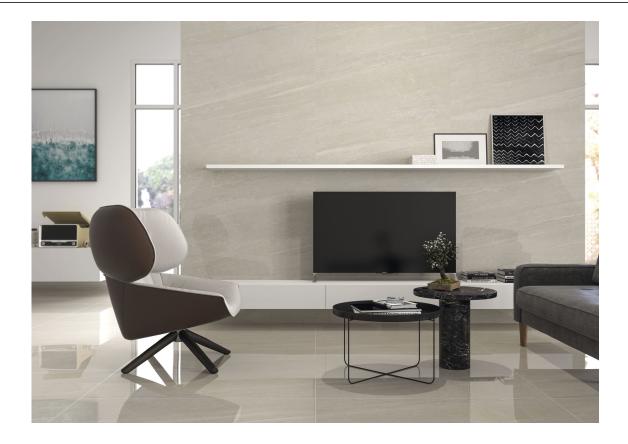

#### 60x120 / 24"x48"

**CALEDONIA WHITE PUL. RECT.**G.177 | Porcelain tiles | Polished | Neutral Body Rectified.

**CALEDONIA PEARL PUL. RECT.**G.177 | Porcelain tiles | Polished | Neutral Body Rectified.

CALEDONIA CREAM PUL. RECT.
G.177 | Porcelain tiles | Polished | Neutral Body Rectified.

**CALEDONIA TAUPE PUL. RECT.**G.177 | Porcelain tiles | Polished | Neutral Body Rectified.