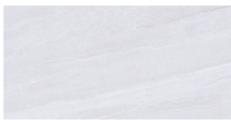

### 75x150 / 30"x60"

**CALEDONIA CREAM PUL. RECT.**G.200 | Porcelain tiles | Polished | Neutral Body Rectified.

**CALEDONIA PEARL PUL. RECT.**G.200 | Porcelain tiles | Polished | Neutral Body Rectified.

**CALEDONIA TAUPE PUL. RECT.**G.200 | Porcelain tiles | Polished | Neutral Body Rectified.

**CALEDONIA WHITE PUL. RECT.**G.200 | Porcelain tiles | Polished | Neutral Body Rectified.