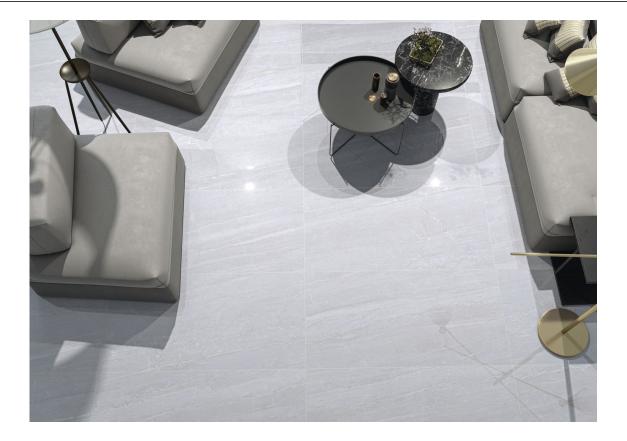

.



HEXAGONO CALEDONIA WHITE BR. RECT.

SP.2051 | Porcelain tiles | GLOSSY | Neutral Body Rectified.



HEXAGONO CALEDONIA PEARL BR. RECT.

SP.2051 | Porcelain tiles | GLOSSY | Neutral Body Rectified.



HEXAGONO CALEDONIA CREAM BR. RECT.

SP.2051 | Porcelain tiles | GLOSSY | Neutral Body Rectified.



HEXAGONO CALEDONIA TAUPE BR. RECT.

SP.2051 | Porcelain tiles | GLOSSY | Neutral Body Rectified.



### **Technical Step**

#### Porcelain Tiles







**PELDAÑO ROMO**SP2061 | 60X120 / 24"x48"
SP2044 | 60X60 / 24"x24"



**PELDAÑO ANGULO ROMO** SP2063 | 60X120 / 24"x48" SP2051 | 60X60 / 24"x24"



**PELDAÑO GRADONE RECTO** SP2093 | 60X120 / 24"x48" SP2066 | 60X60 / 24"x24"



**ANGULO GRADONE RECTO** SP2097 | 60X120 / 24"x48" SP2085 | 60X60 / 24"x24"



## Gallery