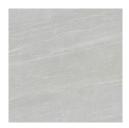

### 75x150 / 30"x60"

**CALEDONIA CREAM PUL. RECT.**G.200 | Porcelain tiles | Polished | Neutral Body Rectified.

**CALEDONIA PEARL PUL. RECT.**G.200 | Porcelain tiles | Polished | Neutral Body Rectified.

**CALEDONIA TAUPE PUL. RECT.**G.200 | Porcelain tiles | Polished | Neutral Body Rectified.

**CALEDONIA WHITE PUL. RECT.**G.200 | Porcelain tiles | Polished | Neutral Body Rectified.