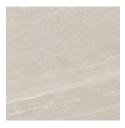

### 75x150 / 30"x60"

**CALEDONIA CREAM PUL. RECT.**G.200 | Porcelain tiles | Polished | Neutral Body Rectified.

**CALEDONIA PEARL PUL. RECT.**G.200 | Porcelain tiles | Polished | Neutral Body Rectified.

**CALEDONIA TAUPE PUL. RECT.**G.200 | Porcelain tiles | Polished | Neutral Body Rectified.

**CALEDONIA WHITE PUL. RECT.**G.200 | Porcelain tiles | Polished | Neutral Body Rectified.