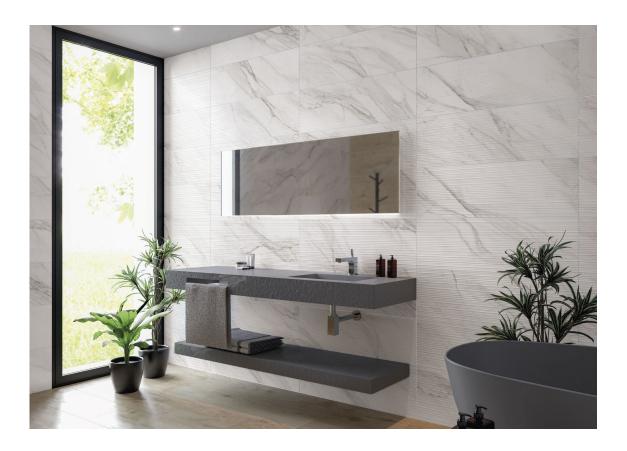

Rectified.



HEXAGONO CALEDONIA WHITE BR. RECT.

SP.2051 | Porcelain tiles | GLOSSY | Neutral Body Rectified.



HEXAGONO CALEDONIA PEARL BR. RECT.

SP.2051 | Porcelain tiles | GLOSSY | Neutral Body Rectified.



HEXAGONO CALEDONIA CREAM BR. RECT.

SP.2051 | Porcelain tiles | GLOSSY | Neutral Body Rectified.



HEXAGONO CALEDONIA TAUPE BR. RECT.

SP.2051 | Porcelain tiles | GLOSSY | Neutral Body Rectified.



### **Technical Step**

#### Porcelain Tiles







**PELDAÑO ROMO**SP2061 | 60X120 / 24"x48"
SP2044 | 60X60 / 24"x24"



**PELDAÑO ANGULO ROMO** SP2063 | 60X120 / 24"x48" SP2051 | 60X60 / 24"x24"



**PELDAÑO GRADONE RECTO** SP2093 | 60X120 / 24"x48" SP2066 | 60X60 / 24"x24"



**ANGULO GRADONE RECTO** SP2097 | 60X120 / 24"x48" SP2085 | 60X60 / 24"x24"



## Gallery