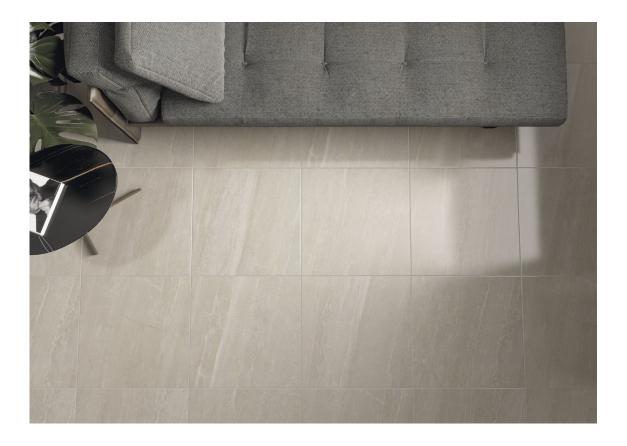

#### 60x60 / 24"x24"

**CALEDONIA PEARL PUL. RECT.**G.171 | Porcelain tiles | Polished | Neutral Body Rectified.

**CALEDONIA WHITE PUL. RECT.**G.171 | Porcelain tiles | Polished | Neutral Body Rectified.

**CALEDONIA CREAM PUL. RECT.**G.171 | Porcelain tiles | Polished | Neutral Body Rectified.

**CALEDONIA TAUPE PUL. RECT.**G.171 | Porcelain tiles | Polished | Neutral Body Rectified.

**CALEDONIA WHITE BR**G.109 | Porcelain tiles | GLOSSY | Neutral Body