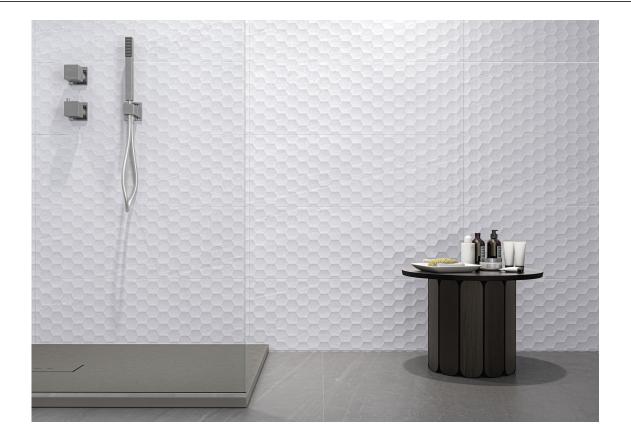

#### 30x90 / 12"x36"

**CALEDONIA CREAM BR. RECT.**G.104 | Wall Tiles | GLOSSY | White body Rectified.

**EDEN CALEDONIA WHITE BR. RECT.**G.112 | Wall Tiles | GLOSSY | White body Rectified.

**CALEDONIA WHITE BR. RECT.**G.104 | Wall Tiles | GLOSSY | White body Rectified.

**EDEN CALEDONIA CREAM BR. RECT.** G.112 | Wall Tiles | GLOSSY | White body Rectified.

CALEDONIA PEARL BR. RECT.
G.104 | Wall Tiles | GLOSSY | White body Rectified.

**EDEN CALEDONIA PEARL BR. RECT.**G.112 | Wall Tiles | GLOSSY | White body Rectified.