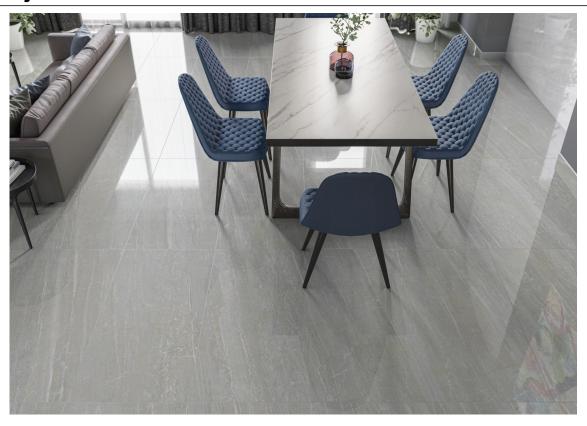

| Neutral Body Rectified.



HEXAGONO CALEDONIA WHITE BR. RECT.

SP.2051 | Porcelain tiles | GLOSSY | Neutral Body Rectified.



HEXAGONO CALEDONIA PEARL BR. RECT.

SP.2051 | Porcelain tiles | GLOSSY | Neutral Body Rectified.



HEXAGONO CALEDONIA CREAM BR. RECT.

SP.2051 | Porcelain tiles | GLOSSY | Neutral Body Rectified.



HEXAGONO CALEDONIA TAUPE BR. RECT.

SP.2051 | Porcelain tiles | GLOSSY | Neutral Body Rectified.



### **Technical Step**

#### Porcelain Tiles







**PELDAÑO ROMO**SP2061 | 60X120 / 24"x48"
SP2044 | 60X60 / 24"x24"



**PELDAÑO ANGULO ROMO** SP2063 | 60X120 / 24"x48" SP2051 | 60X60 / 24"x24"



**PELDAÑO GRADONE RECTO** SP2093 | 60X120 / 24"x48" SP2066 | 60X60 / 24"x24"



**ANGULO GRADONE RECTO** SP2097 | 60X120 / 24"x48" SP2085 | 60X60 / 24"x24"



## Gallery