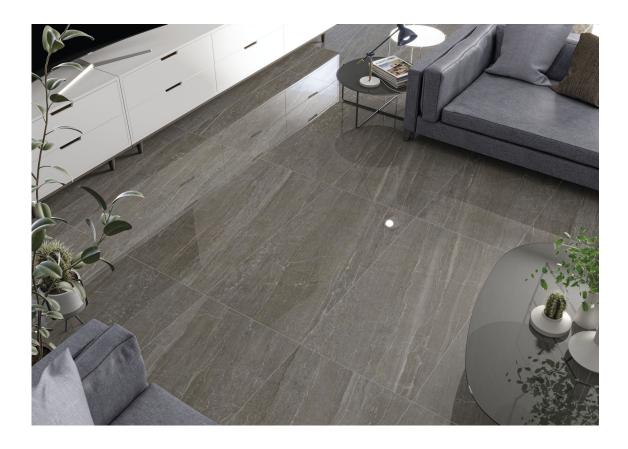

# Series Caledonia

75x150 / 30"x60" 75x75 / 30"x30" 60x120 / 24"x48" 60x120 XS / 24"x48" 60x60 / 24"x24" 60x60 XS / 24"x24" 45x45 / 18"x18" 30x90 / 12"x36"