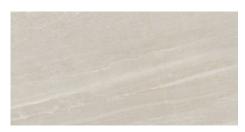

**CALEDONIA TAUPE PUL. RECT.**G.200 | Porcelain tiles | Polished | Neutral Body Rectified.

**CALEDONIA WHITE PUL. RECT.**G.200 | Porcelain tiles | Polished | Neutral Body Rectified.