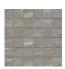

### 75x150 / 30"x60"

**CALEDONIA CREAM PUL. RECT.**G.200 | Porcelain tiles | Polished | Neutral Body Rectified.

**CALEDONIA PEARL PUL. RECT.**G.200 | Porcelain tiles | Polished | Neutral Body Rectified.

**CALEDONIA TAUPE PUL. RECT.**G.200 | Porcelain tiles | Polished | Neutral Body Rectified.

**CALEDONIA WHITE PUL. RECT.**G.200 | Porcelain tiles | Polished | Neutral Body Rectified.