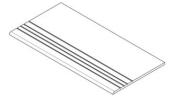

### **Technical Step**

#### Porcelain Tiles

**PELDAÑO ROMO**SP2061 | 60X120 / 24"x48"
SP2044 | 60X60 / 24"x24"

**PELDAÑO ANGULO ROMO** SP2063 | 60X120 / 24"x48" SP2051 | 60X60 / 24"x24"

**PELDAÑO GRADONE RECTO** SP2093 | 60X120 / 24"x48" SP2066 | 60X60 / 24"x24"

**ANGULO GRADONE RECTO** SP2097 | 60X120 / 24"x48" SP2085 | 60X60 / 24"x24"