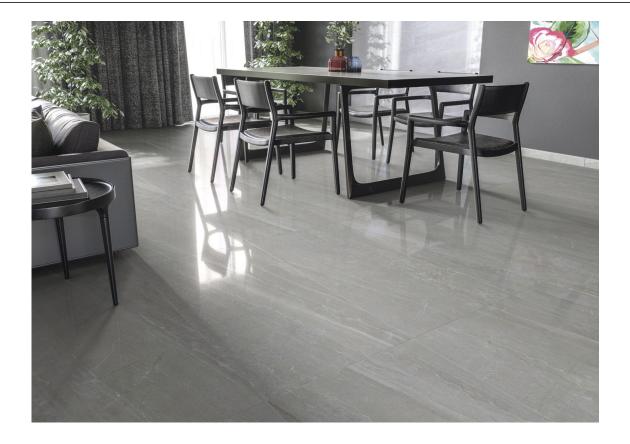

tified.



HEXAGONO CALEDONIA WHITE BR. RECT.

SP.2051 | Porcelain tiles | GLOSSY | Neutral Body Rectified.



HEXAGONO CALEDONIA PEARL BR. RECT.

SP.2051 | Porcelain tiles | GLOSSY | Neutral Body Rectified.



HEXAGONO CALEDONIA CREAM BR. RECT.

SP.2051 | Porcelain tiles | GLOSSY | Neutral Body Rectified.



HEXAGONO CALEDONIA TAUPE BR. RECT.

SP.2051 | Porcelain tiles | GLOSSY | Neutral Body Rectified.



### **Technical Step**

#### Porcelain Tiles







**PELDAÑO ROMO**SP2061 | 60X120 / 24"x48"
SP2044 | 60X60 / 24"x24"



**PELDAÑO ANGULO ROMO** SP2063 | 60X120 / 24"x48" SP2051 | 60X60 / 24"x24"



**PELDAÑO GRADONE RECTO** SP2093 | 60X120 / 24"x48" SP2066 | 60X60 / 24"x24"



**ANGULO GRADONE RECTO** SP2097 | 60X120 / 24"x48" SP2085 | 60X60 / 24"x24"



## Gallery