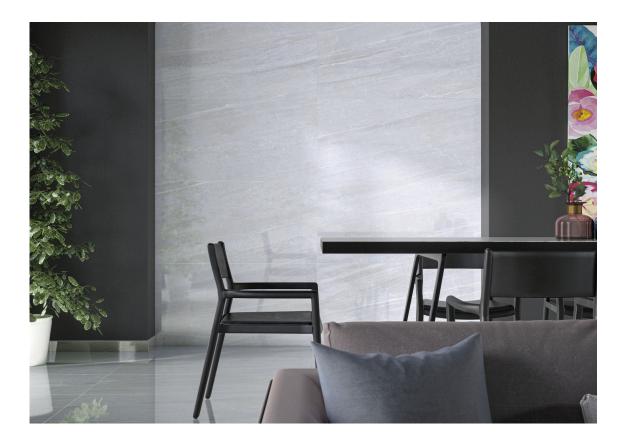

fied.



HEXAGONO CALEDONIA WHITE BR. RECT.

SP.2051 | Porcelain tiles | GLOSSY | Neutral Body Rectified.



HEXAGONO CALEDONIA PEARL BR. RECT.

SP.2051 | Porcelain tiles | GLOSSY | Neutral Body Rectified.



HEXAGONO CALEDONIA CREAM BR. RECT.

SP.2051 | Porcelain tiles | GLOSSY | Neutral Body Rectified.



HEXAGONO CALEDONIA TAUPE BR. RECT.

SP.2051 | Porcelain tiles | GLOSSY | Neutral Body Rectified.



### **Technical Step**

#### Porcelain Tiles







**PELDAÑO ROMO**SP2061 | 60X120 / 24"x48"
SP2044 | 60X60 / 24"x24"



**PELDAÑO ANGULO ROMO** SP2063 | 60X120 / 24"x48" SP2051 | 60X60 / 24"x24"



**PELDAÑO GRADONE RECTO** SP2093 | 60X120 / 24"x48" SP2066 | 60X60 / 24"x24"



**ANGULO GRADONE RECTO** SP2097 | 60X120 / 24"x48" SP2085 | 60X60 / 24"x24"



## Gallery