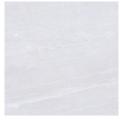

### 75x150 / 30"x60"

**CALEDONIA CREAM PUL. RECT.**G.200 | Porcelain tiles | Polished | Neutral Body Rectified.

**CALEDONIA PEARL PUL. RECT.**G.200 | Porcelain tiles | Polished | Neutral Body Rectified.

**CALEDONIA TAUPE PUL. RECT.**G.200 | Porcelain tiles | Polished | Neutral Body Rectified.

**CALEDONIA WHITE PUL. RECT.**G.200 | Porcelain tiles | Polished | Neutral Body Rectified.