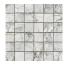

#### 30x30 / 12"x12"

MOSAICO SENSATION PUL RECT SP.2037 | Porcelain tiles | Polished | Neutral Body Rectified.