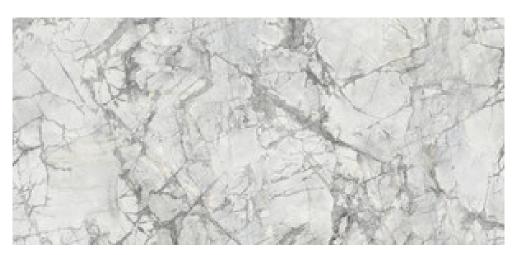

#### 120x260 / 48"x102"

**SENSATION WHITE PUL. RECT.**G.199 | Porcelain tiles | Polished | Coloured body Rectified.

#### 120x120 / 48"x48"

**SENSATION PUL. RECT.**G.192 | Porcelain tiles | Polished | Neutral Body Rectified.

#### 60x120 / 24"x48"

**SENSATION**G.177 | Porcelain tiles | Polished | Neutral Body Rectified.