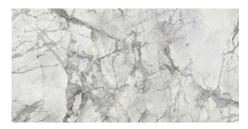

#### 120x260 / 48"x102"

**SENSATION WHITE PUL. RECT.**G.199 | Porcelain tiles | Polished | Coloured body Rectified.

#### 120x120 / 48"x48"

**SENSATION PUL. RECT.**G.192 | Porcelain tiles | Polished | Neutral Body Rectified.

#### 60x120 / 24"x48"

**SENSATION**G.177 | Porcelain tiles | Polished | Neutral Body Rectified.